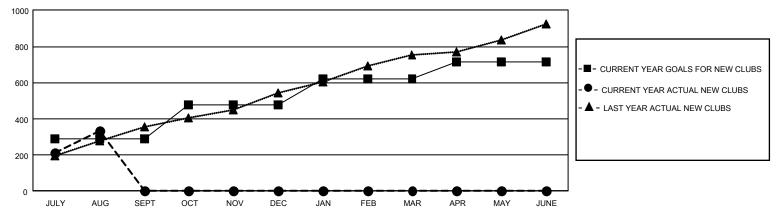

#### REPORT DOES NOT INCLUDE CLUBS IN UNDISTRICTED AREAS.

| Clubs         |               |             |               | Members               |                       |                         |                                                    |  |
|---------------|---------------|-------------|---------------|-----------------------|-----------------------|-------------------------|----------------------------------------------------|--|
|               | RESULTS FO    | R 2020-2021 |               | RESULTS FOR 2020-2021 |                       |                         |                                                    |  |
| QUARTER       | NEW CLUB GOAL | NEW CLUBS   | DROPPED CLUBS | QUARTER MEMBI         | ER GROWTH NET<br>GOAL | MEMBER GROWTH<br>ACTUAL | DROPPED<br>MEMBERS ACTUAL<br>(including transfers) |  |
| JULY/AUG/SEPT | 867           | 332         | 44            | JULY/AUG/SEPT         | 7250                  | 22,036                  | 5,735                                              |  |
| OCT/NOV/DEC   | 561           | 0           | 0             | OCT/NOV/DEC           | 5994                  | 0                       | 0                                                  |  |
| JAN/FEB/MAR   | 441           | 0           | 0             | JAN/FEB/MAR           | 4668                  | 0                       | 0                                                  |  |
| APR/MAY/JUNE  | 282           | 0           | 0             | APR/MAY/JUNE          | 3275                  | 0                       | 0                                                  |  |

### GOALS AND ACTUAL NEW CLUBS CUMULATIVE