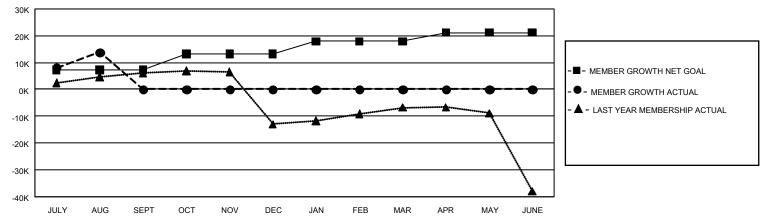

#### REPORT DOES NOT INCLUDE CLUBS IN UNDISTRICTED AREAS.

| Clubs         |               |             |               | Members               |                       |                         |                                                    |  |
|---------------|---------------|-------------|---------------|-----------------------|-----------------------|-------------------------|----------------------------------------------------|--|
|               | RESULTS FO    | R 2020-2021 |               | RESULTS FOR 2020-2021 |                       |                         |                                                    |  |
| QUARTER       | NEW CLUB GOAL | NEW CLUBS   | DROPPED CLUBS | QUARTER MEMBI         | ER GROWTH NET<br>GOAL | MEMBER GROWTH<br>ACTUAL | DROPPED<br>MEMBERS ACTUAL<br>(including transfers) |  |
| JULY/AUG/SEPT | 867           | 332         | 44            | JULY/AUG/SEPT         | 7250                  | 22,036                  | 5,735                                              |  |
| OCT/NOV/DEC   | 561           | 0           | 0             | OCT/NOV/DEC           | 5994                  | 0                       | 0                                                  |  |
| JAN/FEB/MAR   | 441           | 0           | 0             | JAN/FEB/MAR           | 4668                  | 0                       | 0                                                  |  |
| APR/MAY/JUNE  | 282           | 0           | 0             | APR/MAY/JUNE          | 3275                  | 0                       | 0                                                  |  |

#### GOALS AND ACTUAL MEMBERS CUMULATIVE

| DROPPED CLUBS: 44 |       | 3,022 CLUBS OF 10,829 ADDED 1 OR<br>MORE NEW MEMBERS | GENDER DISTRIBUTION  MALE 254,132 (74.55%)  FEMALE 86.757 (25.45%) |                 |         |
|-------------------|-------|------------------------------------------------------|--------------------------------------------------------------------|-----------------|---------|
| DROPPED MEMBERS   |       |                                                      | FEMALE                                                             | 86,757 (25.45%) |         |
| DECEASED          | 271   | CLICK HERE FOR CUMULATIVE                            | TOTAL FAMILY UNIT MEMBERS                                          |                 | 163,053 |
| CLUB CANCELLED 59 |       | MEMBERSHIP DATA                                      |                                                                    |                 |         |
| OTHER 5,401       |       |                                                      | FAMILY MEMBERS PAYING HALF                                         |                 | 99,206  |
| TOTAL             | 5,731 |                                                      | 5023                                                               |                 |         |